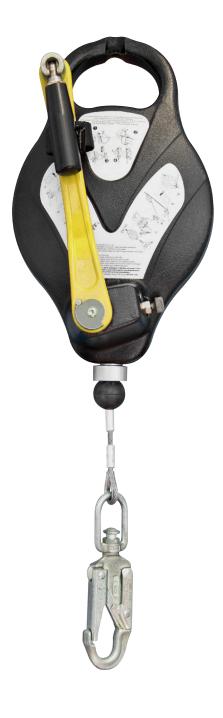

## FALL ARREST BLOCK WITH RECOVERY WINCH - 15M RGA4

# The RGA4 is a three way retrieval block fitted with an up/down winch mechanism and the standard fall arrest capability.

This unit can be used as a standard fall arrest block, but in the event of a fall the operative can be winched up or down to safety almost immediately.

The winch function is for use only as a recovery provision and not for access/egress. The RGA4 is supplied with galvanised wire cable.

#### EN 360:2002

| Line material:      | 5mm galvanised wire cable                         |
|---------------------|---------------------------------------------------|
| Case material:      | Alloy                                             |
| Connector(s):       | Double action high tensile steel swivel karabiner |
| Weight:             | 10.6kg                                            |
| Max user weight:    | 140kg                                             |
| Max force:          | <6kN                                              |
| Handle turn ratio:  | 1:10                                              |
| Handle force ratio: | 1:10                                              |