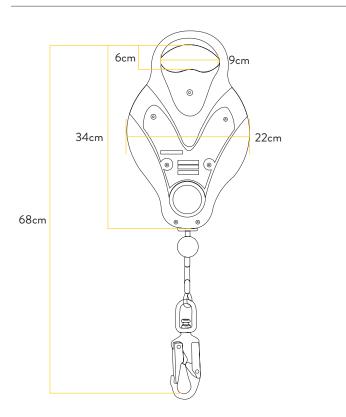

## DIMENSIONS (APPROXIMATE) RGA4

RIDGEGEAR LIMITED

• Nelson Street, Leek, Staffordshire, ST13 6BB

🤳 +44 (0)1538 384 108

< sales@ridgegear.com 🛛 🛜 ridgegear.com