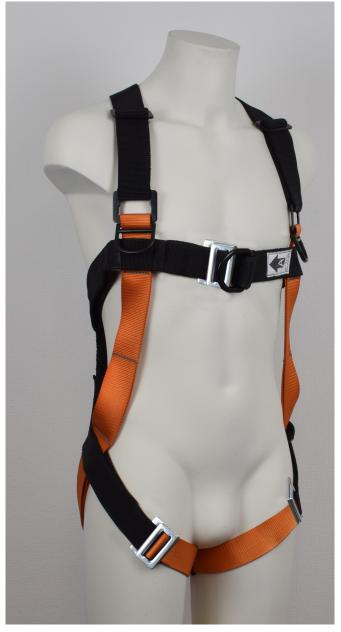

## **ARESTA Scafell - Stretch**Elasticated Harness with Standard

Elasticated Harness with Standard Buckles

AR-01074S

ARESTA Stretch range offers a unique stretchable harnesses designed for total wearer comfort. The elastic webbing used in these harnesses provides great freedom of movement, allowing the wearer to twist and flex freely during long hours of work.

1 Chest attachment D- Ring and a Dorsal attachment D- Ring for Fall Arrest

Standard buckles. High comfort soft elastic webbing.

Adjustable shoulder, Chest-Strap and thighstraps; for easy adjustment

Ideally positioned sit-strap for extended comfort

Ideal for general trades, construction workers, roofing, vertical climbing, platforms and access equipment.

EN 361:2002

|  | Ref             | Model        | Size  | Weight      | Rated to | Breaking | Material             | Applications   |  | Standards |        |
|--|-----------------|--------------|-------|-------------|----------|----------|----------------------|----------------|--|-----------|--------|
|  |                 |              |       | g           | kg       | Strength |                      | , tppiications |  |           |        |
|  | Utility harness | AR-<br>01074 | M-XXL | 1500<br>gms | 140      | 25KN     | Polyester<br>Webbing |                |  | <b>M</b>  | EN 361 |
|  |                 |              |       |             |          |          | Steel Hardware       | 15             |  |           |        |
|  |                 |              |       |             |          |          |                      |                |  |           |        |